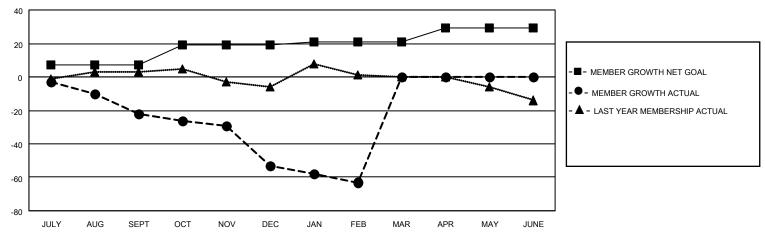

## District 14 U

| Clubs         |               |             |               | Members               |                        |                         |                                                    |  |
|---------------|---------------|-------------|---------------|-----------------------|------------------------|-------------------------|----------------------------------------------------|--|
|               | RESULTS FOR   | R 2020-2021 |               | RESULTS FOR 2020-2021 |                        |                         |                                                    |  |
| QUARTER       | NEW CLUB GOAL | NEW CLUBS   | DROPPED CLUBS | QUARTER MEMB          | BER GROWTH NET<br>GOAL | MEMBER GROWTH<br>ACTUAL | DROPPED<br>MEMBERS ACTUAL<br>(including transfers) |  |
| JULY/AUG/SEPT | 0             | 0           | 0             | JULY/AUG/SEPT         | 7                      | 7                       | 28                                                 |  |
| OCT/NOV/DEC   | 0             | 0           | 0             | OCT/NOV/DEC           | 12                     | 10                      | 39                                                 |  |
| JAN/FEB/MAR   | 0             | 0           | 0             | JAN/FEB/MAR           | 2                      | 7                       | 11                                                 |  |
| APR/MAY/JUNE  | 1             | 0           | 0             | APR/MAY/JUNE          | 8                      | 0                       | 0                                                  |  |

#### GOALS AND ACTUAL MEMBERS CUMULATIVE

| DROPPED CLUBS: 0 |    | 9 CLUBS OF 31 ADDED 1 OR MORE NEW MEMBERS | GENDER DISTRIBUTION               |              |     |
|------------------|----|-------------------------------------------|-----------------------------------|--------------|-----|
|                  |    | NEW MEMBERO                               | MALE                              | 634 (68.84%) |     |
|                  |    |                                           | FEMALE                            | 287 (31.16%) |     |
| DROPPED MEMBERS  |    |                                           |                                   | , ,          |     |
| DECEASED         | 8  | CLICK HERE FOR CUMULATIVE                 | TOTAL FAMILY UNIT MEMBERS         |              | 214 |
| CLUB CANCELLED   | 0  | MEMBERSHIP DATA                           | FAMILY MEMBERS PAYING HALF 1 DUES |              | 400 |
| OTHER            | 70 |                                           |                                   |              | 109 |
| TOTAL            | 78 |                                           |                                   |              |     |